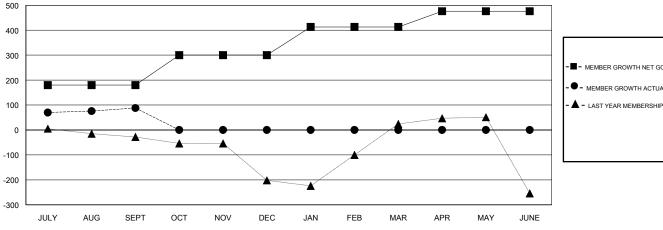

### GOALS AND ACTUAL MEMBERS CUMULATIVE

| -■- MEMBER GROWTH NET GOAL        |  |
|-----------------------------------|--|
| - ● - MEMBER GROWTH ACTUAL        |  |
| - ▲ - LAST YEAR MEMBERSHIP ACTUAL |  |
|                                   |  |
|                                   |  |
|                                   |  |